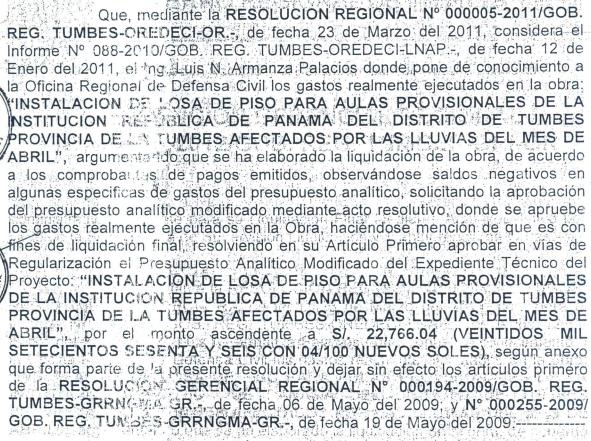

Que mediante la RESOLUCION GERENCIAL REGIONAL Nº 00560-2008/GOB REG. TUMBES-GRRNGMA-GR.-, de fecha 18 de Diciembre del 2008, se resueixe en su Artículo Primero Aprobar el Expediente Técnico y en su Artículo Seguno aprobar el Presupuesto Analítico detallado del Proyecto: "INSTALACION DE LOSA DE PISO PARA AULAS PROVISIONALES DE LA INSTITUCION REPUBLICA DE PANAMA DEL DISTRITO DE TUMBES DE LA PROVINCIA DE TUMBES AFECTADOS POR LAS LLUVIAS DEL MES DE ABRIL", por un monto ascendente de S/. 18,758.43 (DIECIOCHO MIL SETECIENTOS CINCUENTA Y OCHO CON 43/100 NUEVOS SOLES), con precios vigentes al mes de Octubre del 2008, plazo de ejecución de 30 (TREINTA), días naturales, bajo la modalidad de Administración Directa.

Que, mediante la RESOLUCION GERENCIAL REGIONAL Nº 000255-2009/GOB. REG. TUMBES-GRRNGMA-GR.-, de fecha 19 de Mayo del

TO CONTURBE SERVICES

#### RESOLUCION GERENCIAL REGIONAL N9 3000317 -2012/GOB. REG. TUMBES-GRI-GR

Tumbes, ,2 4 MAY 2012

2009, se resuelve en su Artículo Primero aprobar el Presupuesto Analítico detallado de la Supervisión del Proyecto: "INSTALACION DE LOSA DE PISO PARA AULAS PROVISIONALES DE LA INSTITUCION REPUBLICA DE PANAMA DEL DISTRITO DE TUMBES DE LA PROVINCIA DE TUMBES AFECTADOS POR LAS LLUVIAS DEL MES DE ABRIL", por un valor referencial asciende a S/. 3,000.00 (TRES MIL CON 00/100 NUEVOS SOLES), bajo la modalidad de ejecución por Administración Directa.----

Liquidación SE RESUELVE: Financiera Final del Proyecto: "INSTALACION DE LOSA DE PISO PARA AULAS PROVISIONALES DE LA INSTITUCION REPUBLICA DE PANAMA DEL DISTRITO DE TUMBES PROVINCIA DE LA TUMBES AFECTADOS POR LAS LLUVIAS DEL MES DE ABRIL", ejecutada bajo la modalidad de Administración Directa, con un costo total ascendente a SI. 22,766.04 (VEINTIDOS MIL STECIENTOS SESENTA Y SEIS CON 04/100 NUEVOS SOLES), conforcie al ANEXO Nº 01 y Nº 02, de la presente Resolución.